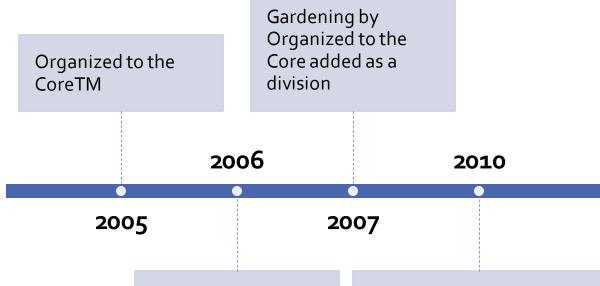

Gardening Service added

Closed Organized to the Core, incorporated Home Sown Gardens, LLC

- Started with Tami's broken down truck & a friend's donated trailer
- Then added another and another
- Bruce & Petunia
- Mismatched, little trailers
- Cramped quarters, first at Tami's house
- Continue to add office space